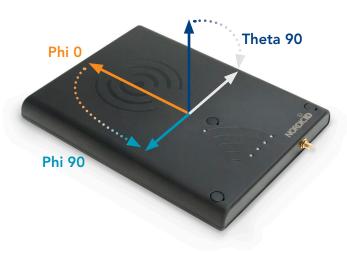

|

Nordic ID Sampo SO is a high performing antenna specifically designed for RFID applications. With the antenna it is easy to expand the reading coverage and improve the performance of the RFID system.

Due to the antenna's flat and sleek design it fits perfectly together with the Nordic ID Sampo S1 reader forming a coherent RFID reading system specifically for fashion and retail use

### PRODUCT HIGHLIGHTS

- High performance UHF RFID antenna
- Flat and elegant design
- Easy to install
- 2 year warranty

#### SUITABLE APPLICATION AREAS

- Smart shelves
- Inventory management
- Access control
  Decument track
- Document tracking
- RFID gates
- EAS





All information is subject to change without prior notice.



## RFID RADIATION PATTERN





## MOUNTING OPTIONS



## NORDIC ID HEADQUARTERS

Myllyojankatu 2 A FI-24100 Salo FINLAND tel. +358 2 727 7700 fax +358 2 727 7720 info@nordicid.com www.nordicid.com

#### UNITED KINGDOM

GERMANY Nordic ID Ltd Nordic ID GmbH Stratford-upon-Avon, UK tel. +44 1789 294 799 fax +44 1789 294 739 Bielefeld, Germany tel. +49 521/557717-0 fax +49 521/557717-10 sales@nordicid.co.uk info@nordicid.de www.nordicid.com www.nordicid.de

#### BENELUX

Alphen aan den Rijn The Netherlands tel. +31 172 233 097 fax +31 172 475 653 info@nordicid.nl www.nordicid.nl



EU DIRECTIVE 2002/96/EC ON WASTE ELECTRICAL AND ELECTRONIC EQUIPMENT (WEEE)