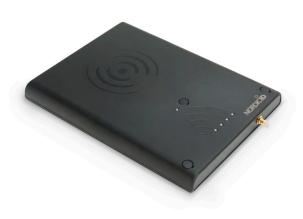

Nordic ID Sampo SO is a high performing antenna specifically designed for RFID applications. With the antenna it is easy to expand the reading coverage and improve the performance of the RFID system.

Due to the antenna's flat and sleek design it fits perfectly together with the Nordic ID Sampo S1 reader forming a coherent RFID reading system specifically for fashion and retail use

### PRODUCT HIGHLIGHTS

- High performance UHF RFID antenna
- Flat and elegant design
- Easy to install
- 2 year warranty