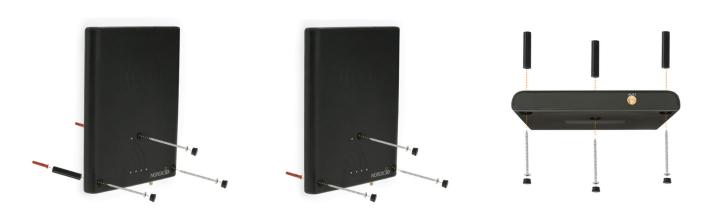

|

Nordic ID Sampo SO is a high performing antenna specifically designed for RFID applications. With the antenna it is easy to expand the reading coverage and improve the performance of the RFID system.

Due to the antenna's flat and sleek design it fits perfectly together with the Nordic ID Sampo S1 reader forming a coherent RFID reading system specifically for fashion and retail use

### PRODUCT HIGHLIGHTS

- High performance UHF RFID antenna
- Flat and elegant design
- Easy to install
- 2 year warranty

#### SUITABLE APPLICATION AREAS

- Smart shelves
- Inventory management
- Access control
  Decument track
- Document tracking
- RFID gates
- EAS





All information is subject to change without prior notice.



## RFID RADIATION PATTERN





## MOUNTING OPTIONS



## NORDIC ID HEADQUARTERS

Myllyojankatu 2 A FI-24100 Salo FINLAND tel. +358 2 727 7700 fax +358 2 727 7720 info@nordicid.com www.nordicid.com

#### UNITED KINGDOM

GERMANY Nordic ID Ltd Nordic ID GmbH Stratford-upon-Avon, UK tel. +44 1789 294 799 fax +44 1789 294 739 Bielefeld, Germany tel. +49 521/557717-0 fax +49 521/557717-10 sales@nordicid.co.uk info@nordicid.de www.nordicid.com www.nordicid.de

#### BENELUX

Alphen aan den Rijn The Netherlands tel. +31 172 233 097 fax +31 172 475 653 info@nordicid.nl www.nordicid.nl



EU DIRECTIVE 2002/96/EC ON WASTE ELECTRICAL AND ELECTRONIC EQUIPMENT (WEEE)