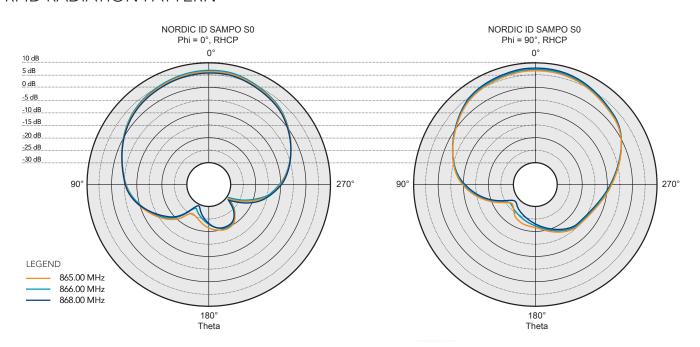

|

Nordic ID Sampo SO is a high performing antenna specifically designed for RFID applications. With the antenna it is easy to expand the reading coverage and improve the performance of the RFID system.

Due to the antenna's flat and sleek design it fits perfectly together with the Nordic ID Sampo S1 reader forming a coherent RFID reading system specifically for fashion and retail use

### PRODUCT HIGHLIGHTS

- High performance UHF RFID antenna
- Flat and elegant design
- Easy to install
- 2 year warranty

#### SUITABLE APPLICATION AREAS

- Smart shelves
- Inventory management
- Access control
  Decument track
- Document tracking
- RFID gates
- EAS





All information is subject to change without prior notice.



## RFID RADIATION PATTERN





## MOUNTING OPTIONS



## NORDIC ID HEADQUARTERS

Myllyojankatu 2 A FI-24100 Salo FINLAND tel. +358 2 727 7700 fax +358 2 727 7720 info@nordicid.com www.nordicid.com

#### UNITED KINGDOM

GERMANY Nordic ID Ltd Nordic ID GmbH Stratford-upon-Avon, UK tel. +44 1789 294 799 fax +44 1789 294 739 Bielefeld, Germany tel. +49 521/557717-0 fax +49 521/557717-10 sales@nordicid.co.uk info@nordicid.de www.nordicid.com www.nordicid.de

#### BENELUX

Alphen aan den Rijn The Netherlands tel. +31 172 233 097 fax +31 172 475 653 info@nordicid.nl www.nordicid.nl



EU DIRECTIVE 2002/96/EC ON WASTE ELECTRICAL AND ELECTRONIC EQUIPMENT (WEEE)