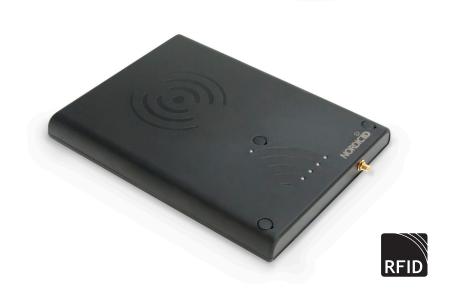

Nordic ID Sampo SO is a high performing antenna specifically designed for RFID applications. With the antenna it is easy to expand the reading coverage and improve the performance of the RFID system.

Due to the antenna's flat and sleek design it fits perfectly together with the Nordic ID Sampo S1 reader forming a coherent RFID reading system specifically for fashion and retail use

### PRODUCT HIGHLIGHTS

- High performance UHF RFID antenna
- Flat and elegant design
- Easy to install
- 2 year warranty